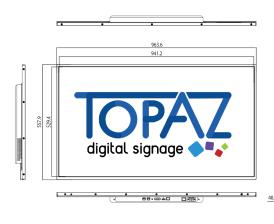

|                                 |                                             |                                       |
|                             | Software                | Android 7.1                                                                       |                         |                          |                                 |                                             |                                       |
|                             | Media Formats           | Video (MPG, AVI, MP4, RM, RMVB, TS), Audio (MP3, WMA), Image (JPG, GIF, BMP, PNG) |                         |                          |                                 |                                             |                                       |





### Technical Drawing

32"|





43"|





50"|