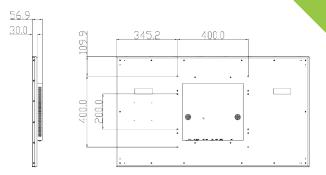

|                                             |                                       |
|                             | Software                | Android 7.1                                                                       |                         |                          |                                 |                                             |                                       |
|                             | Media Formats           | Video (MPG, AVI, MP4, RM, RMVB, TS), Audio (MP3, WMA), Image (JPG, GIF, BMP, PNG) |                         |                          |                                 |                                             |                                       |





### Technical Drawing

32"|





43"|





50"|