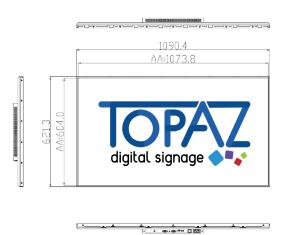

|                                             |                                       |
|                             | Software                | Android 7.1                                                                       |                         |                          |                                 |                                             |                                       |
|                             | Media Formats           | Video (MPG, AVI, MP4, RM, RMVB, TS), Audio (MP3, WMA), Image (JPG, GIF, BMP, PNG) |                         |                          |                                 |                                             |                                       |





### Technical Drawing

32"|





43"|





50"|