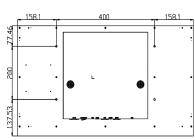

|                                 |                                             |                                       |
|                             | Software                | Android 7.1                                                                       |                         |                          |                                 |                                             |                                       |
|                             | Media Formats           | Video (MPG, AVI, MP4, RM, RMVB, TS), Audio (MP3, WMA), Image (JPG, GIF, BMP, PNG) |                         |                          |                                 |                                             |                                       |





### Technical Drawing

32"|





43"|





50"|