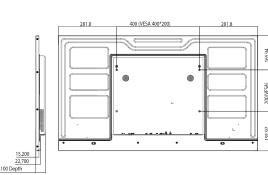

|                                 |                                             |                                       |
|                             | Software                | Android 7.1                                                                       |                         |                          |                                 |                                             |                                       |
|                             | Media Formats           | Video (MPG, AVI, MP4, RM, RMVB, TS), Audio (MP3, WMA), Image (JPG, GIF, BMP, PNG) |                         |                          |                                 |                                             |                                       |





### Technical Drawing

32"|





43"|





50"|