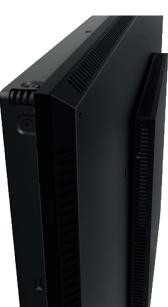

## **VLS** Display

32" | 43" | 50" | 55" | 65" | 86"







# Enter the world of digital with the TOPAZ VLS Series displays with sleek looks & powerful performance

Our VLS series display range has been created to deliver power and performance but with price in mind.

Designed to operate 24/7 and with a 3 year warranty you have piece of mind that you're investing in commercial grade equipment built for the rigours of digital signage and is perfectly suited to busy commercial environments where quality & reliability are pre-requisites.

Featuring industry leading IPS panels, narrow bezels, inbuilt media player and the TOPAZ CMS software these networked displays make broadcasting your messages effortless with exceptional 'All in One' pricing.

These screens deliver power and functionality combined with exceptional 'All in One' pricing.

### **Key F