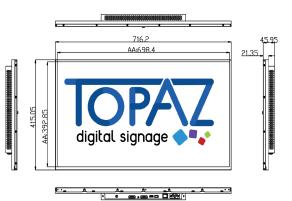

|                                 |                                             |                                       |
|                             | Software                | Android 7.1                                                                       |                         |                          |                                 |                                             |                                       |
|                             | Media Formats           | Video (MPG, AVI, MP4, RM, RMVB, TS), Audio (MP3, WMA), Image (JPG, GIF, BMP, PNG) |                         |                          |                                 |                                             |                                       |





### Technical Drawing

32"|





43"|





50"|