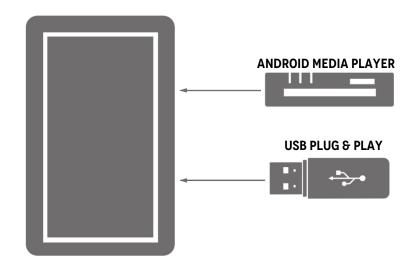

The plug in and play feature makes getting content on the displays incredibly simple. Or upgrade to use the android media player to remotely update the displays.

Achieve maximum effect by synchronizing the displays to create one large image transitioning in unison. Make use of the rear pocket for printed graphics to utilize all of the space given.

### UPDATE YOUR SCREEN USING THE INCLUSIVE PLUG & PLAY MEDIA PLAYER