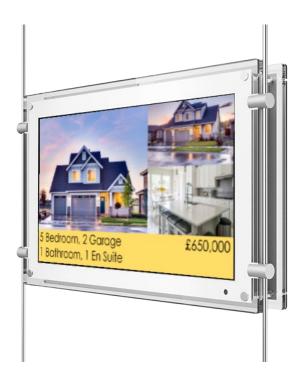

## REACH YOUR CUSTOMER AT THE POINT OF SALE WITH THE TOPAZ 15" DISPLAY

TOPAZ is proud to introduce our innovative window display, our 15" display delivering exceptional quality and functionality at an exceptional price point!

The plug in and play feature makes getting content on the displays incredibly simple. Or upgrade to use the android media player to remotely update the displays.

Achieve maximum effect by synchronizing the displays to create one large image transitioning in unison. Make use of the rear pocket for printed graphics to utilize all of the space given.