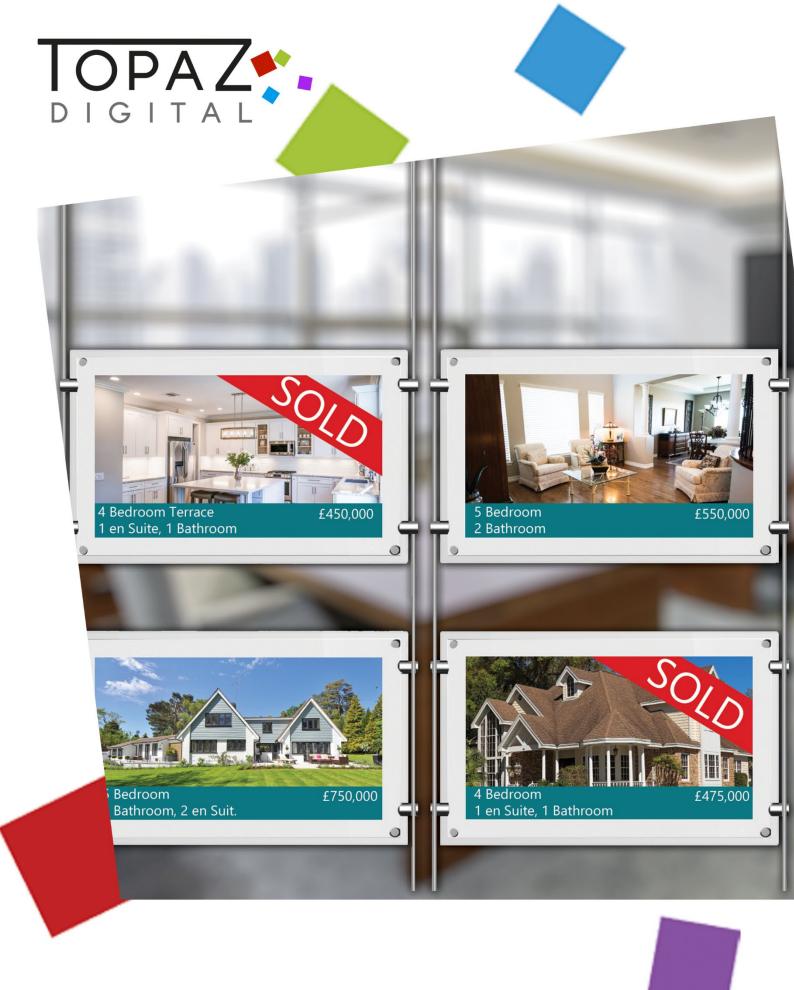

## REACH YOUR CUSTOMER AT THE POINT OF SALE WITH THE TOPAZ 15" DISPLAY

TOPAZ is proud to introduce our innovative window display, our 15" display delivering exceptional quality and functionality at an exceptional price point!

The plug in and play feature makes getting content on the displays incredibly simple. Or upgrade to use the android media player to remotely update the displays.

Achieve maximum effect by synchronizing the displays to create one large image transitioning in unison. Make use of the rear pocket for printed graphics to utilize all of the space given.