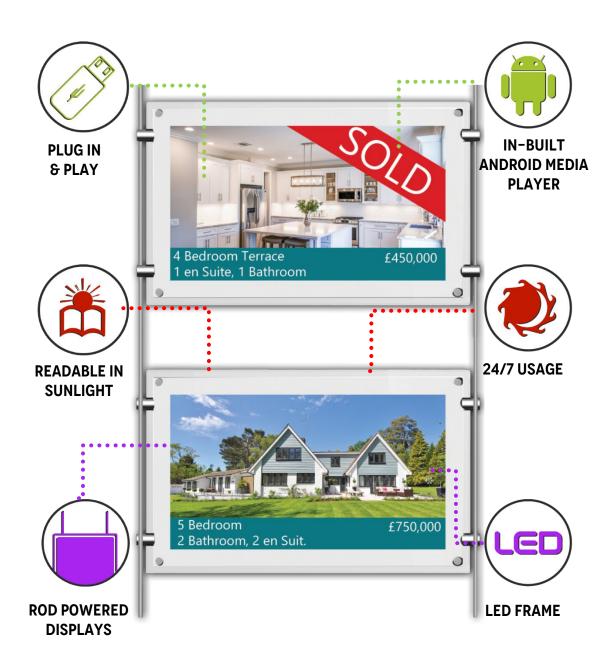

The plug in and play feature makes getting content on the displays incredibly simple. Or upgrade to use the android media player to remotely update the displays.

Achieve maximum effect by synchronizing the displays to create one large image transitioning in unison. Make use of the rear pocket for printed graphics to utilize all of the space given.

### UPDATE YOUR SCREEN USING THE INCLUSIVE PLUG & PLAY MEDIA PLAYER