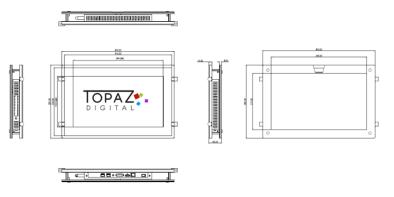

### **TOPAZ 15"ROD DISPLAY - TECHNICAL SPECIFICATIONS**

|                             | DISPLAY SIZE        | 15 INCH                                              |
|-----------------------------|---------------------|------------------------------------------------------|
| DISPLAY                     | UNIT SIZE           | 430x280x49.2(inc Rear Graphics Pocket)               |
|                             | (WXHXD MM)          |                                                      |
|                             | UNIT WEIGHT (KG)    | 3.8                                                  |
|                             | DISPLAY AREA (MM)   | 344x193.5                                            |
|                             | SPEAKER TYPE        | 5W, 8Ω (x2)                                          |
|                             | RESOLUTION          | 1920x1080                                            |
|                             | ASPECT RATIO        | 16:9                                                 |
|                             | BRIGHTNESS (CD/M2)  | 1000                                                 |
|                             | CONTRAST RATIO      | 5000:1                                               |
|                             | COLOUR              | 16.7M                                                |
|                             | VIEWING ANGLE       | 178°                                                 |
|                             | WORKING TEMPERATURE | 0°C to 50°C                                          |
| AV INPUTS                   | VIDEO               | HDMI, VGA                                            |
|                             | AUDIO               | Audio Socket (3.5mm)                                 |
| INTERNAL<br>MEDIA<br>PLAYER | MEDIA RESOLUTION    | 1920 x 1080                                          |
|                             | INTERNAL MEMORY     | 6GB                                                  |
|                             | CPU                 | Quad-Core Cortex-A17@1.61GHz                         |
|                             | GPU                 | Mali-T760 MP4 @600MHz                                |
|                             | RAM                 | DDR3 2GB                                             |
|                             | ROM                 | 8GB NAND                                             |
|                             | USB                 | USB2.0 HOST (x2)                                     |
|                             | WI-FI               | 802.11b/g/n                                          |
|                             | LAN                 | 10/100M Ethernet (Network Version Only)              |
|                             | OS                  | Android 5.1.1                                        |
|                             | GRAPHIC ENGINE      | OpenGL ES 1.1/2.0/3.0/3.1, OpenCL 1.1, Renderscript, |
|                             |                     | Direct3D 11.1                                        |
|                             | MEDIA FORMATS       | Video (MPG, AVI, MP4, RM, RMVB, TS),                 |
|                             |                     | Audio (MP3, WMA), Image (JPG, GIF, BMP, PNG)         |