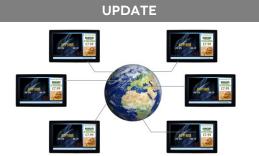

drag and drop into your created zones to create your playlist!

**Update your screens from anywhere** - Content can be uploaded and managed from anywhere in the world via our secure web portal. Simply log in, upload your images and videos to our secure server and send them directly to your screens.