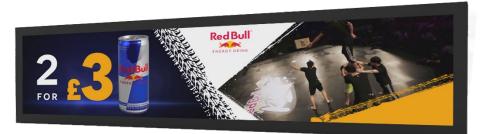

## **TOPAZ STRETCH SCREEN**

THE ULTIMATE DIGITAL POS HEADER FOR THE RETAIL INDUSTRY

High profile branded products should have a POS system that makes then stand out from the crowd in the busy world of retail and give them a USP. So, designed specifically for the retail trade, the TOPAZ Stretch Screen replicates a traditional retail header board but allows digital content to make your product really stand out in this very busy environment.

You can now include dynamic content to capture maximum attention. Incorporate video, product adverts, moving images, flashing price points or any imaginative content to make your consumer take notice of your brand and your promotion.