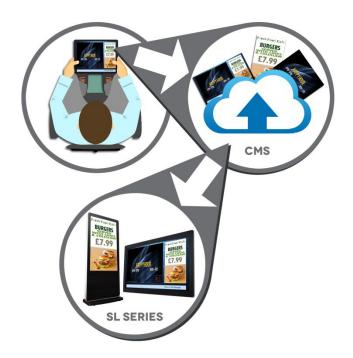

## TOPAZ CONTENT MANAGEMENT SYSTEM (CMS)

- Manage your content through our **cloud based** content management system from **anywhere in the world**.
- User control enables you to **manage your users** and control who in your organisation has access to update specific areas
- Clients are issued with a username and password for our **secure web portal**, where they can **upload their content** at the click of a button which is stored on our **secure server**.
- Utilize **zoned templates** to present your videos, images, scrolling text messages, web pages and **live** RSS feeds.
- Create multiple playlists to determine exactly when the **relevant content** is displayed.
- Update your screens **individually** or in **groups**, **manually** or **automatically** depending on your requirements.

The solution comes with a powerful media player to store the content which is Wi-Fi enabled so it allows you to manage all the content across the estate from one central location, making sure you are showing the right content at the right time in the right location.