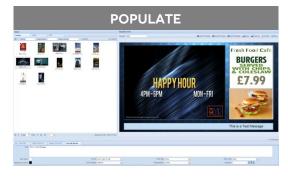

Text zones can also be populated through linking to external RSS feeds or custom messaging – ensuring your messages are targeted as well as informative!

**Populate your layout** – Upload your images and videos and simply

drag and drop into your created zones to create your playlist!

**Update your screens from anywhere** - Content can be uploaded and managed from anywhere in the world via our secure web portal. Simply log in, upload your images and videos to our secure server and send them directly to your screens.