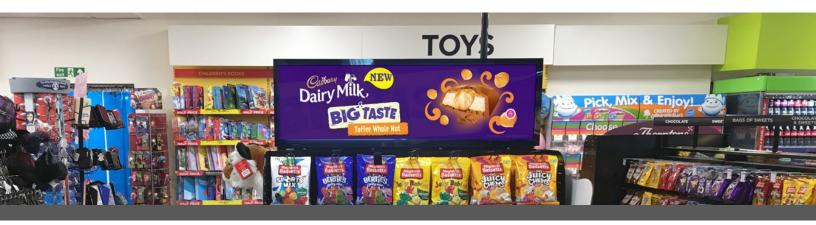

## **TOPAZ STRETCH SCREEN**

THE ULTIMATE DIGITAL POS HEADER FOR THE RETAIL INDUSTRY

High profile branded products should have a POS system that makes then stand out from the crowd in the busy world of retail and give them a USP. So, designed specifically for the retail trade, the TOPAZ Stretch Screen replicates a traditional retail header board but allows digital content to make your product really stand out in this very busy environment.

You can now include dynamic content to capture maximum attention. Incorporate video, product adverts, moving images, flashing price points or any imaginative content to make your consumer take notice of your brand and your promotion.