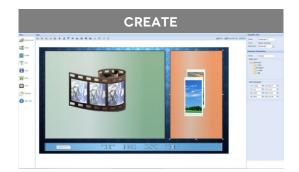

**Create custom layouts** - Choose from one of the pre-designed templates or create your own layouts using zones such as video, images, text, web pages, weather and more!

This allows you to deliver targeted content and display your messages exactly how you want to!

Text zones can also be populated through linking to external RSS feeds or custom messaging – ensuring your messages are targeted as well as informative!

**Populate your layout** – Upload your images and videos and simply