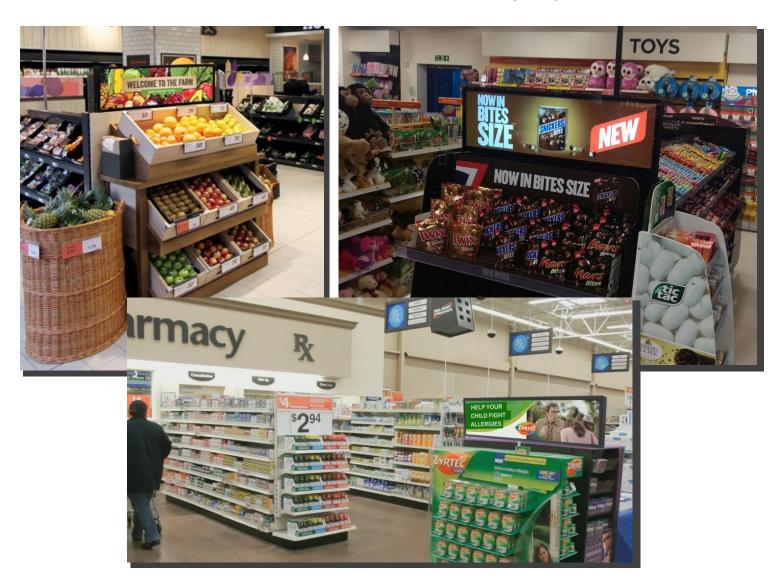

## **TOPAZ STRETCH SCREEN**

THE ULTIMATE DIGITAL POS HEADER FOR THE RETAIL INDUSTRY

High profile branded products should have a POS system that makes then stand out from the crowd in the busy world of retail and give them a USP. So, designed specifically for the retail trade, the TOPAZ Stretch Screen replicates a traditional retail header board but allows digital content to make your product really stand out in this very busy environment.

A range of size options are available & all can be neatly incorporated into existing infrastructure.