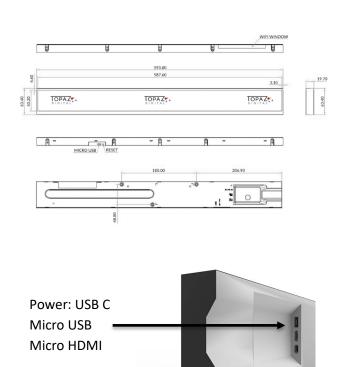

## **TOPAZ 23" SHELF DISPLAY - TECHNICAL SPECIFICATIONS**

|                          | DISPLAY SIZE          | 23 INCH                                      |
|--------------------------|-----------------------|----------------------------------------------|
| PANEL                    | RESOLUTION            | 1920 x 158                                   |
|                          | DISPLAY AREA (MM)     | 587.6 x 50.2                                 |
|                          | ASPECT RATIO          | 9:16                                         |
|                          | BEZEL SIZE (MM)       | Top: 4.6, Left, Right: 3.1, Bottom: 8.6      |
|                          | BRIGHTNESS (CD/M2)    | 700                                          |
|                          | COLOUR                | 16.7M                                        |
|                          | VIEWING ANGLE         | 178°                                         |
|                          | CONTRAST RATIO        | 1000:1                                       |
| AV INPUTS                | VIDEO                 | Micro HDMI                                   |
| POWER                    | POWER CONSUMPTION (W) | <36                                          |
|                          | INPUT VOLTAGE         | AC100-240V (50Hz-60Hz)                       |
| MECHANICAL               | UNIT SIZE (WXHXD MM)  | 593.8x210x219                                |
|                          | NET WEIGHT (KG)       | 0.82                                         |
|                          | OPERATING TEMPERATURE | 0°C - +45°C                                  |
|                          | OPERATING HUMIDITY    | 10% - 80%                                    |
| TOUCH                    | TOUCH TECHNOLOGY      | Projected Capacitive                         |
|                          | TOUCH POINTS          | 10                                           |
|                          | GLASS HARDNESS        | 4H Minimum                                   |
| INTERNAL MEDIA<br>PLAYER | MEDIA RESOLUTION      | 1920 x 158                                   |
|                          | СРИ                   | ARM Cortex™-A17 , Quad-core, 1.6GHz          |
|                          | GPU                   | ARM Mali-T764 500MHz                         |
|                          | RAM                   | 1GB DDR3                                     |
|                          | USB                   | Micro USB 2.0 (Host 1ea, OTG 1ea)            |
|                          | LAN                   | 10/100M Ethernet (Network Version Only)      |
|                          | WI-FI                 | 802.11 b/g/n (2.4GHz) (Network Version Only) |
|                          | os                    | Android 7.1                                  |

## **TPZ-ASH-23 TECHNICAL DRAWING**