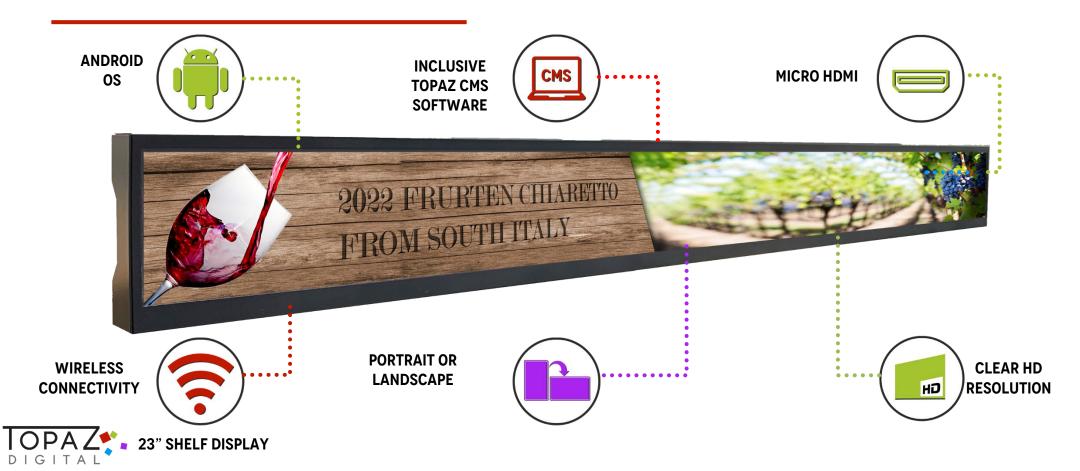

# **TOPAZ 23"ANDRIOD SHELF DISPLAY**

## **TOPAZ 23" SHELF DISPLAY - TECHNICAL SPECIFICATIONS**

|                          | DISPLAY SIZE          | 23 INCH                                      |
|--------------------------|-----------------------|----------------------------------------------|
| PANEL                    | RESOLUTION            | 1920 x 158                                   |
|                          | DISPLAY AREA (MM)     | 587.6 x 50.2                                 |
|                          | ASPECT RATIO          | 9:16                                         |
|                          | BEZEL SIZE (MM)       | Top: 4.6, Left, Right: 3.1, Bottom: 8.6      |
|                          | BRIGHTNESS (CD/M2)    | 700                                          |
|                          | COLOUR                | 16.7M                                        |
|                          | VIEWING ANGLE         | 178°                                         |
|                          | CONTRAST RATIO        | 1000:1                                       |
| AV INPUTS                | VIDEO                 | Micro HDMI                                   |
| POWER                    | POWER CONSUMPTION (W) | <36                                          |
|                          | INPUT VOLTAGE         | AC100-240V (50Hz-60Hz)                       |
| MECHANICAL               | UNIT SIZE (WXHXD MM)  | 593.8x210x219                                |
|                          | NET WEIGHT (KG)       | 0.82                                         |
|                          | OPERATING TEMPERATURE | 0°C - +45°C                                  |
|                          | OPERATING HUMIDITY    | 10% - 80%                                    |
| TOUCH                    | TOUCH TECHNOLOGY      | Projected Capacitive                         |
|                          | TOUCH POINTS          | 10                                           |
|                          | GLASS HARDNESS        | 4H Minimum                                   |
| INTERNAL MEDIA<br>PLAYER | MEDIA RESOLUTION      | 1920 x 158                                   |
|                          | СРИ                   | ARM Cortex™-A17 , Quad-core, 1.6GHz          |
|                          | GPU                   | ARM Mali-T764 500MHz                         |
|                          | RAM                   | 1GB DDR3                                     |
|                          | USB                   | Micro USB 2.0 (Host 1ea, OTG 1ea)            |
|                          | LAN                   | 10/100M Ethernet (Network Version Only)      |
|                          | WI-FI                 | 802.11 b/g/n (2.4GHz) (Network Version Only) |
|                          | os                    | Android 7.1                                  |