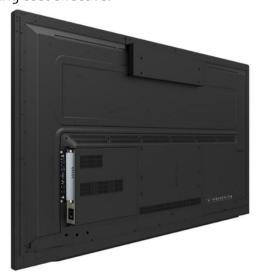

# UPGRADE YOUR TOPAZ IPB DISPLAYS WITH THE SLOT-IN OPS SOLUTION (INTEL® ATOM™)

Future proof the PC running your TOPAZ Interactive Presentation Board & enjoy simple integration our entry level OPS Slot-in PC Intel® Atom™ that can be easily inserted and removed from the rear of your Touch Screen for the ultimate in flexible working. This compact solution is able to run Windows 8 or Windows 10 and the Intel® Core processor powers this PC to the next class of slot-in computing, while still being cost effective.

## **FULLY EMBEDDED**

As all the connectors for the OPS are contained within the TOPAZ IPB Display (including power and both video and audio signals) no external cables are required, meaning a neat and tidy solution is provided.