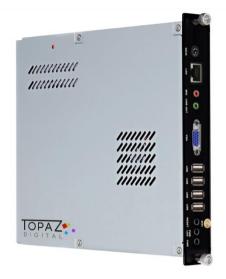

**SPECIFICATIONS** CPU Intel® Atom™ Cherry-trail x5-Z8350 4GB DDR3L **ARCHITECTURE** 64-bit **GRAPHIC ENGINE** Intel® HD Graphics 400, up to 500MHz **INTERNAL MEMORY (EMMC) USB** USB 2.0 x 3, USB 3.0 x 1 LAN 10/100/1000 Ethernet 802.<u>11b/g/n</u> WI-FI Windows 8, 10, Linux CONNECTIVITY (INPUTS) 1xVGA, 4xUSB 200 x 119 x 30 SIZE (MM)

## **EASILY UPGRADEABLE**

Want to upgrade your PC? Easily swap out the TPZ-IPB-OPS1 for the upgraded and more powerful TPZ-IPB-OPS2 without having to change your entire display hardware.